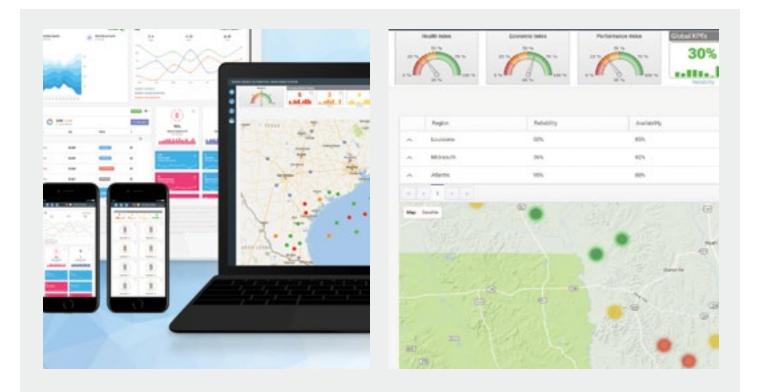

# THE ABILITY TO MONITOR WHAT MATTERS

Using Key Performance Indicators (KPI) sourced from operational insights across your company, Windrock Enterprise gives a clear, concise, near real-time picture of your entire fleet of assets. For a deeper understanding of a specific KPI, convenient navigation features allow easy access to underlying details.

#### Why Your Asset Fleet Needs Windrock Enterprise

Get a birds-eye view of all your equipment information in an intuitive, easy-to-read portal. Assessing the health of your entire fleet has never been easier.

Clearly defined operational KPIs - available any time, anywhere - allow you to understand the current status of each asset.

Streamline the flow of key information to subject matter experts.

#### PERFORMANCE DEFINITION & MEASUREMENT

Metrics like Health, Economic and Performance indices are routinely refreshed to reflect operational accuracy. The ability to customize or import specific elements of calculations allows greater flexibility in defining KPIs.

#### STATION/AREA LEVEL METRICS

Color-coded visual elements bring focus to stations or areas that may warrant attention.