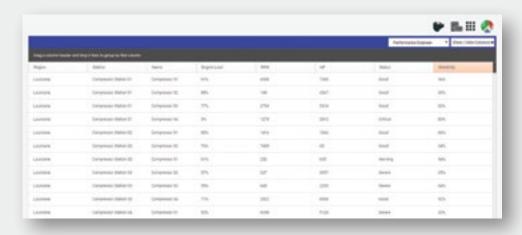

Clearly defined operational KPIs - available any time, anywhere - allow you to understand the current status of each asset.

Streamline the flow of key information to subject matter experts.

#### PERSONALIZED INFORMATION

Establish role-based access to asset information and quickly group and sort values to gather insights. Change roles to view from different perspectives.

#### **ASSET DETAILS**

Analyze equipment attributes, trend variables and view alerts from a single pane.