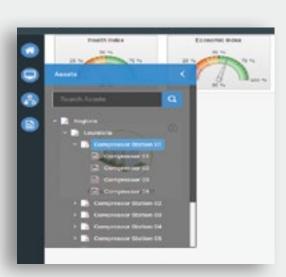

## ENTERPRISE-WIDE ASSET HIERARCHY

Model Windrock Enterprise to reflect your organization. Search and navigate your assets with ease.

#### PERSONALIZED INFORMATION

Establish role-based access to asset information and quickly group and sort values to gather insights. Change roles to view from different perspectives.

#### **ASSET DETAILS**

Analyze equipment attributes, trend variables and view alerts from a single pane.