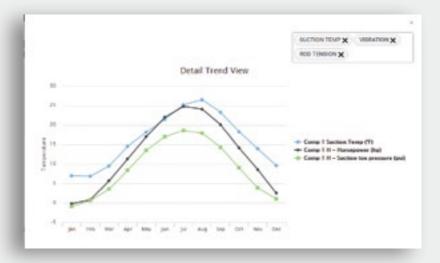

#### **ASSET DETAILS**

Analyze equipment attributes, trend variables and view alerts from a single pane.

#### **REAL-TIME ASSET DETAIL**

Get instant updates of an asset's current performance and condition.