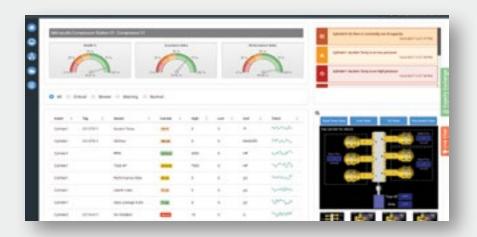

# THE ABILITY TO MONITOR WHAT MATTERS

Using Key Performance Indicators (KPI) sourced from operational insights across your company, Windrock Enterprise gives a clear, concise, near real-time picture of your entire fleet of assets. For a deeper understanding of a specific KPI, convenient navigation features allow easy access to underlying details.

Windrock Enterprise enables you to focus decision making according to your priorities and proactively address assets that are trending toward anomalous behavior.

#### STATION/AREA LEVEL METRICS

Color-coded visual elements bring focus to stations or areas that may warrant attention.

#### **ASSET DETAILS**

Analyze equipment attributes, trend variables and view alerts from a single pane.