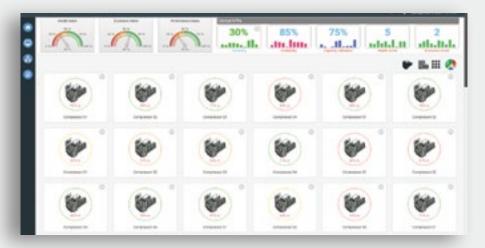

# THE ABILITY TO MONITOR WHAT MATTERS

Using Key Performance Indicators (KPI) sourced from operational insights across your company, Windrock Enterprise gives a clear, concise, near real-time picture of your entire fleet of assets. For a deeper understanding of a specific KPI, convenient navigation features allow easy access to underlying details.

#### Why Your Asset Fleet Needs Windrock Enterprise

Get a birds-eye view of all your equipment information in an intuitive, easy-to-read portal. Assessing the health of your entire fleet has never been easier.

Clearly defined operational KPIs - available any time, anywhere - allow you to understand the current status of each asset.

Streamline the flow of key information to subject matter experts.

#### PERFORMANCE DEFINITION & MEASUREMENT

Metrics like Health, Economic and Performance indices are routinely refreshed to reflect operational accuracy. The ability to customize or import specific elements of calculations allows greater flexibility in defining KPIs.

#### STATION/AREA LEVEL METRICS

Color-coded visual elements bring focus to stations or areas that may warrant attention.